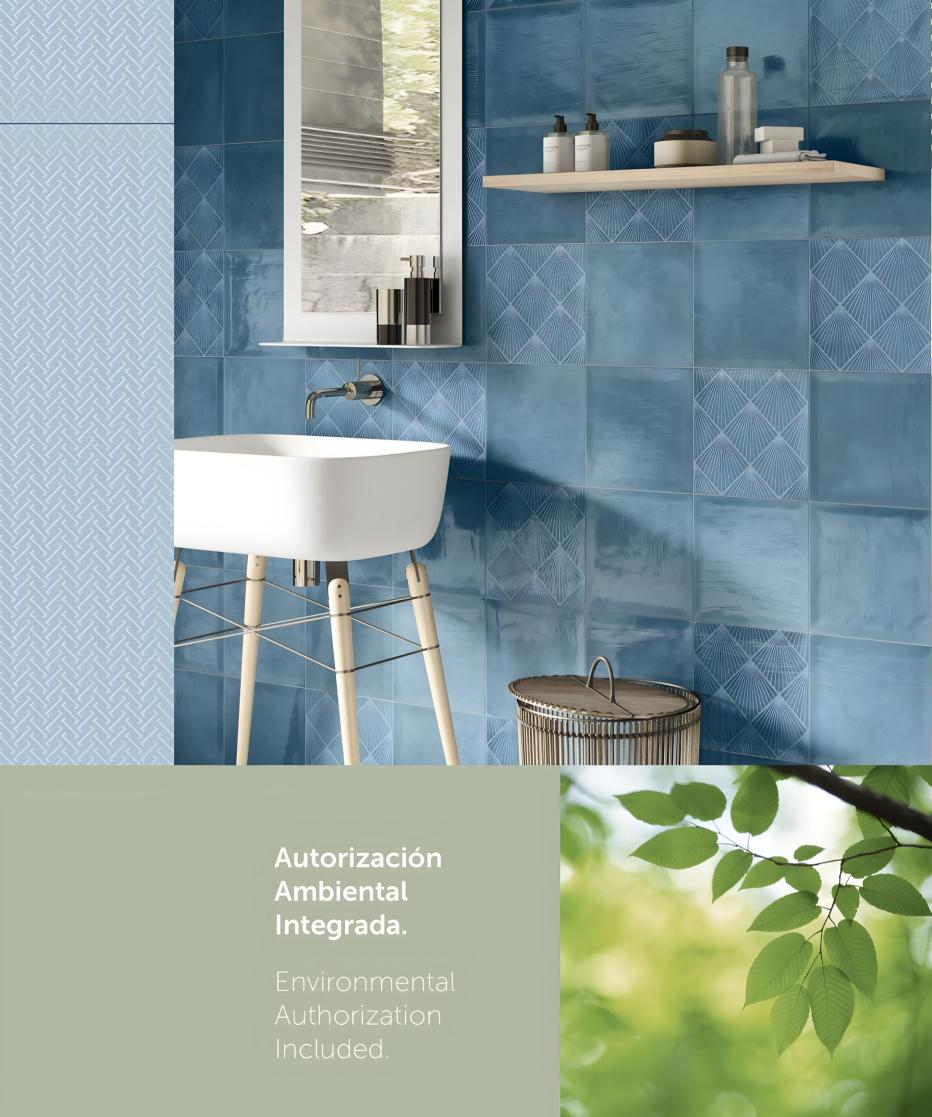

## RIAEC

OSLO BEIGE

OSLO BEIGE DIAMOND

OSLO ORANGE

OSLO ORANGE CLOUD

OSLO ORANGE DIAMOND

OSLO CHARCOL

OSLO CHARCOL CLOUD

OSLO CHARCOL DIAMOND

OSLO CYAN

OSLO CYAN CLOUD

OSLO CYAN DIAMOND

OSLO FORESTA

OSLO FORESTA CLOUD

OSLO FORESTA DIAMOND

OSLO GRAY

OSLO GRAY CLOUD

OSLO GRAY DIAMOND

OSLO KHAKHI

OSLO KHAKHI CLOUD

OSLO KHAKHI DIAMOND

OSLO PURPLE

OSLO PURPLE CLOUD

OSLO PURPLE DIAMOND

OSLO VENGE

OSLO VENGE CLOUD

OSLO VENGE DIAMOND

OSLO WHITE

OSLO WHITE DIAMOND

OSLO YELLOW

OSLO YELLOW CLOUD

OSLO YELLOW DIAMOND

#### **GREATER ENVIRONMENTAL SUSTAINABILITY**

Highly eco-friendly The efficent use of raw materials reduces the CO2 emissions

Pc/Box

Kg/Box

Covrage area

25

12.8 aproxx

10.76sq.ft./ 0.99sq.mtr