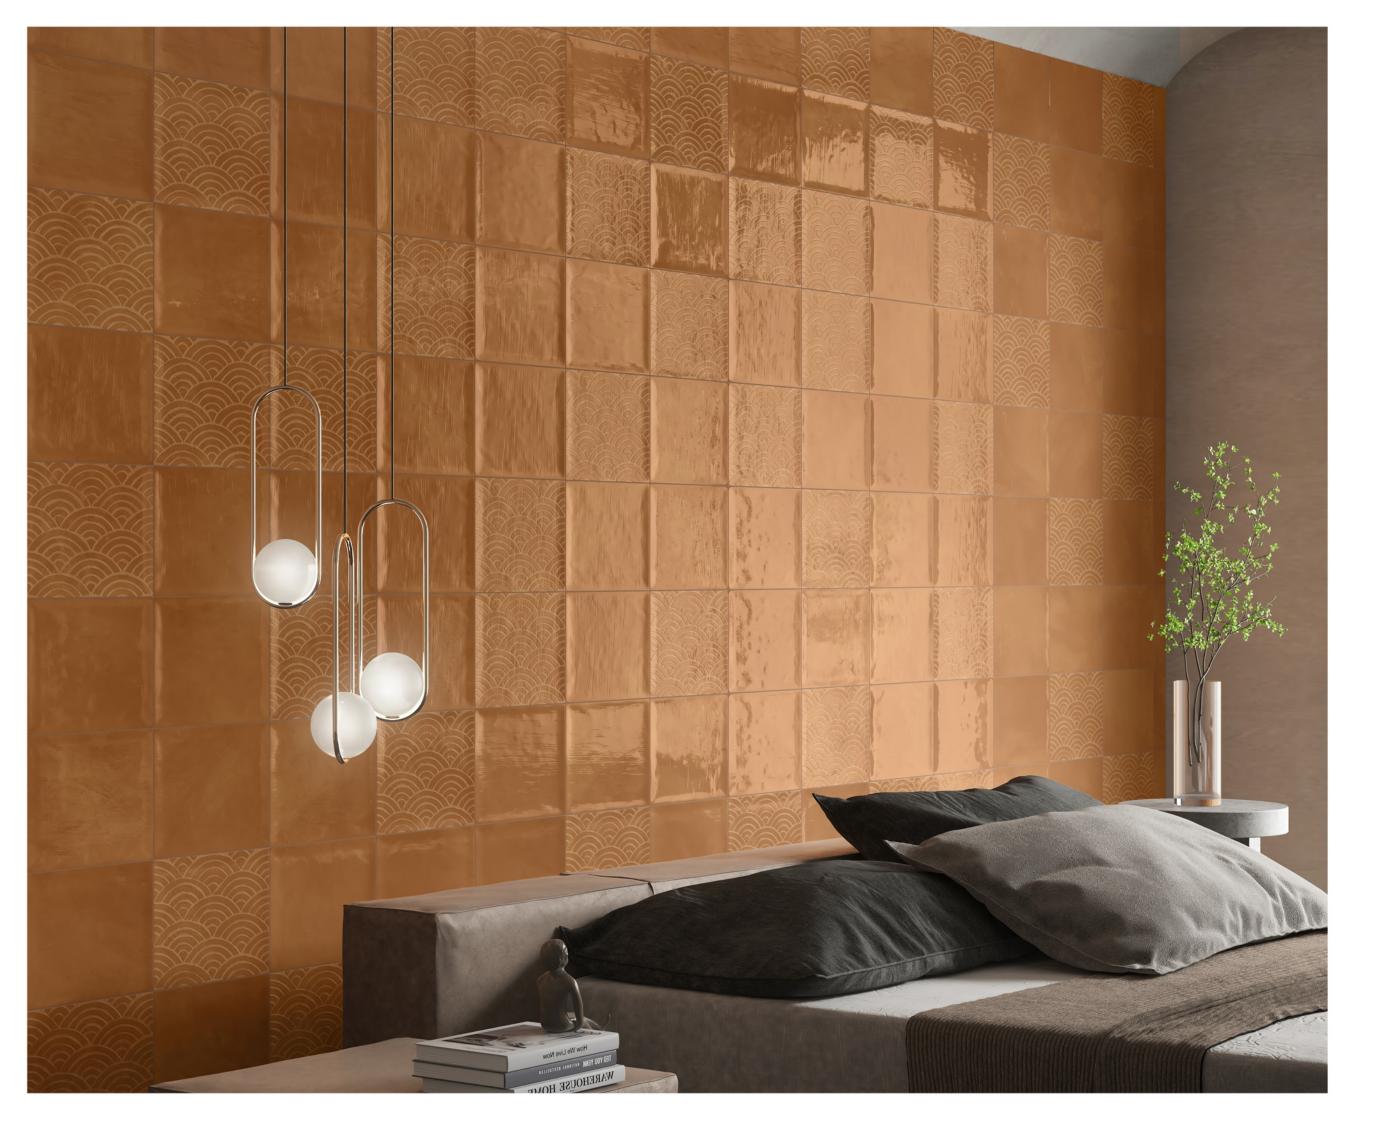

## RIAEC

OSLO BEIGE

OSLO BEIGE DIAMOND

OSLO ORANGE

OSLO ORANGE CLOUD

OSLO ORANGE DIAMOND

OSLO CHARCOL

OSLO CHARCOL CLOUD

#### SMART SOLUTION FOR RENOVATIONS

Easy to install Save 35% of installation time

| Packing | Size/mm   |
|---------|-----------|
| Oslo    | 200 x 200 |

SOLUZIONI INTELLIGENTI PER LA RISTRUTTURAZIONE